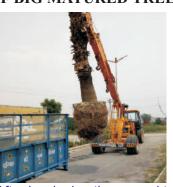

### TRANSPLANTATION OF BIG MATURED TREES

Root and stem pruning of tree to be transplanted

Replanting at new location

Trees growing healthily at new location