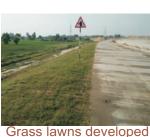

#### SOIL EROSION CONTROL

Grading of slopes using Machinery and Manual labour

Tree saplings planted at the base of slopes

Grass lawns developed on slopes assisting in soil erosion control

commencement of growth in Grass Tufts