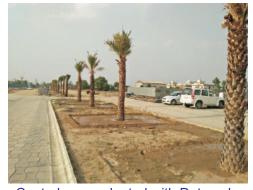

ZA Hotel, Ludhiana, Punjab (Owned by M/s Majestic Hotel Ltd.)

#### SOIL EROSION CONTROL







Grading of slopes using Machinery and Manual labour



Tree saplings planted at the base of slopes



Grass lawns developed on slopes assisting in soil erosion control



commencement of growth in Grass Tufts



Grass Tufts being dibbled on slopes











# **Highways and Infrastructure Projects Plantation Office (HIPPO)**

## **CENTRAL VERGE PLANTATION**







Soil filling and digging of pits



Planting of shrubs



Shrubs growing healthily

#### **BEAUTIFICATION WORKS**



Drivers Restrooms area on NH-15



Pitting and planting



Completion of planting works



Plants growing healthily in Parking area



Dormitory area



Restaurant area



Planting works at Industrial park at Amritsar



Central verge planted with Date palms



Park Plaza (Ludhiana) Landscaping

### TRANSPLANTATION OF BIG MATURED TREES



Root and stem pruning of tree to be transplanted



Replanting at new location



Trees growing healthily at new location