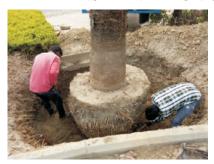

### TRANSPLANTATION OF BIG MATURED TREES

Root and stem pruning of tree to be transplanted

Replanting at new location

Trees growing healthily at new location