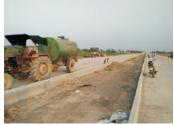

#### SOIL EROSION CONTROL

Grading of slopes using Machinery and Manual labour

Tree saplings planted at the base of slopes

Grass lawns developed on slopes assisting in soil erosion control

commencement of growth in Grass Tufts