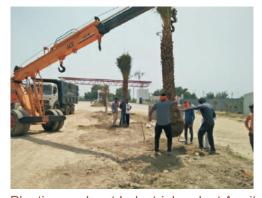

### TRANSPLANTATION OF BIG MATURED TREES

Root and stem pruning of tree to be transplanted

Replanting at new location

Trees growing healthily at new location