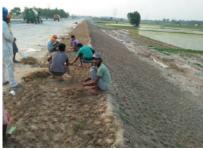

#### SOIL EROSION CONTROL

Grading of slopes using Machinery and Manual labour

Tree saplings planted at the base of slopes

Grass lawns developed on slopes assisting in soil erosion control

commencement of growth in Grass Tufts