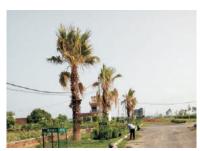

### TRANSPLANTATION OF BIG MATURED TREES

Root and stem pruning of tree to be transplanted

Replanting at new location

Trees growing healthily at new location