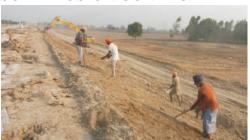

#### SOIL EROSION CONTROL

Grading of slopes using Machinery and Manual labour

Tree saplings planted at the base of slopes

Grass lawns developed on slopes assisting in soil erosion control

commencement of growth in Grass Tufts