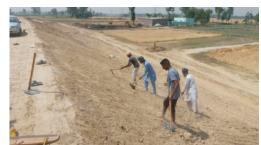

#### SOIL EROSION CONTROL

Grading of slopes using Machinery and Manual labour

Tree saplings planted at the base of slopes

Grass lawns developed on slopes assisting in soil erosion control

commencement of growth in Grass Tufts

Grass Tufts being dibbled on slopes